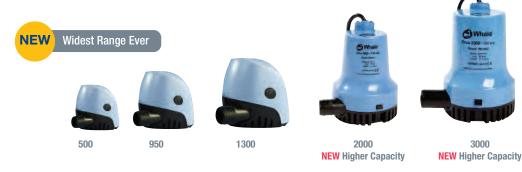

# Orca Electric Bilge Range

Orca- Compact and Powerful Electric Bilge Pump Range designed for use with a separate electric bilge switch Whales widest range of electric submersible bilge pumps ever

# **NEW HIGH CAPACITY MODELS**

Efficient design with large footprint to ensure maximum surface area exposure to bilge water, now available in higher capacity 2000 and 3000 models.

# **Features and Benefits**

- High performance
- Simple installation
  - Multiple wire locations
- · Low amp draw means long battery life
- Easy maintenance
  - Access to motor cartridge and filter area
- Compact design
- Available in a range of 5 flow capacities
  500, 950, 1300, 2000 and 3000 US GPH
- 2000 and 3000 models self clearing
  - prevent cavitation