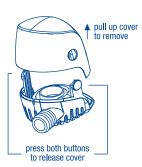

## **Easy release cover**

 simply press both buttons and pull to release

**Robust housing** 

- fuel resistant ABS

Versatile installation
- choose from multiple
wire location options

Easy maintenance