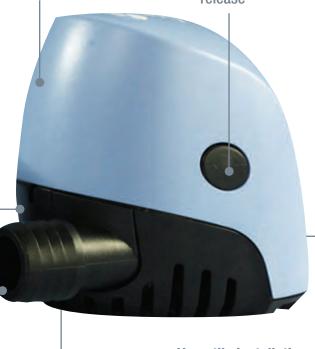

## **Easy release cover**

 simply press both buttons and pull to release

**Robust housing** 

- fuel resistant ABS

Versatile installation
- choose from multiple
wire location options