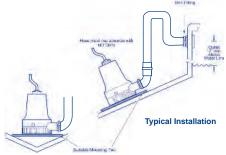

### Simple plumbing

500 models - 19 mm (¾") ports 950, 1300 models - 25mm (1") or 28.5mm (1  $^{1}/_{8}$ ") stepped port connections 2000 models - 28.5mm (1  $^{1}/_{8}$ ")

3000 models - 32mm (1 <sup>1</sup>/<sub>4</sub>")

### **COMPLETE YOUR SYSTEM**

Whale high quality bilge accessories including electric bilge switches, non-return valves, elbows and Y pieces.

BE9002 Floatswitch suitable for use with 12 V d.c. or 24 V d.c. pumps note: (Up to 15 amp rated 500, 950, 1300 Orca models)