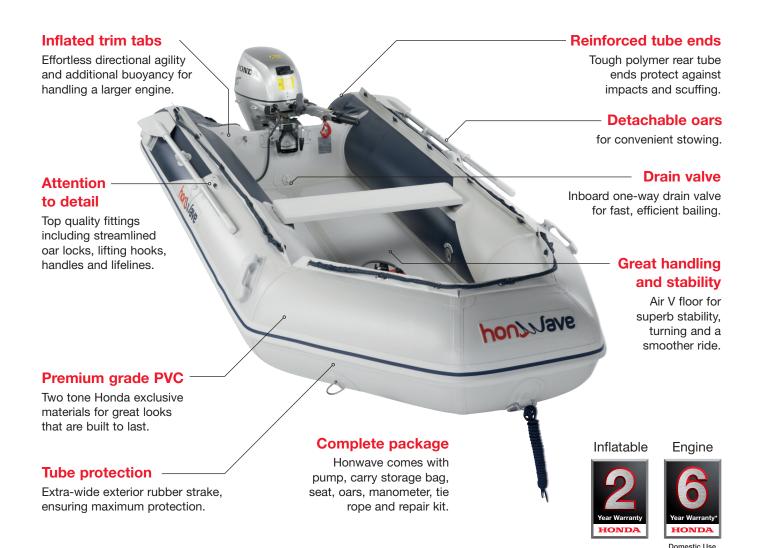

## 3.2m Air V-floor inflatable

Capacity: 4 persons Engine range: up to 15hp (49kg)

Light and fast, the revolutionary air V-floor inflatable gives rib-like performance that smooths out even the choppiest waters and ensures maximum stability at virtually any speed. The hull design also incorporates inflated rear trim pads, for effortless directional agility and additional stern lift. This has the dual benefit of helping the boat to plane with smaller horsepower engines, as well as providing extra buoyancy for larger engines.