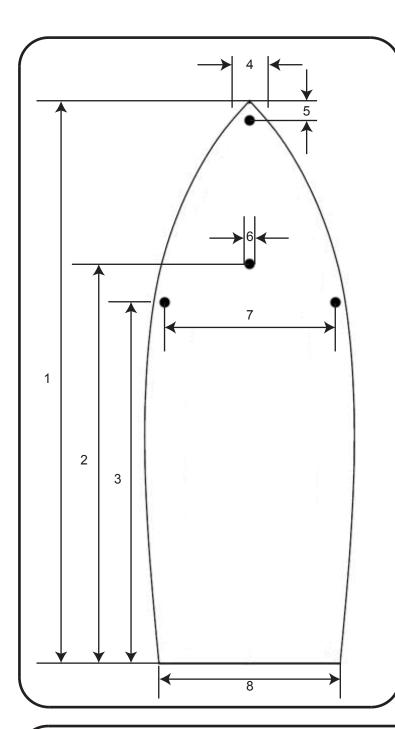

### The Yacht & Dinghy Shop on the Web

1. Overall Length 2. Transom to back of Mast 3. Transom to Shroud 4. Bow Width 5. Bow to Forestay 6. Mast Diameter 7. Shroud to Shroud 8. Transom Width -

Width of boat at 300mm intervals along centreline (starting from the transom)