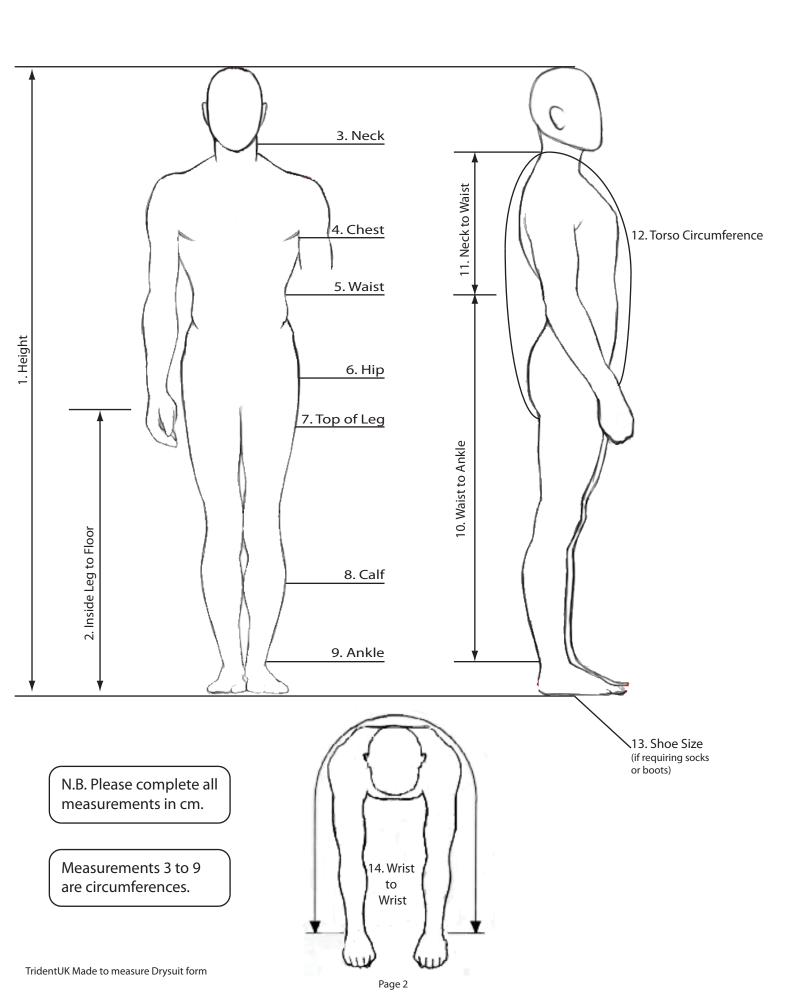

e form one of our sales staff will contact to organise payment.

#### Delivery:

You should allow 1-2 weeks for manufacture, if you need your drysuit quicker than this then please give us a call and we will see what we can do.

TridentUK South Shore Road Gateshead NE8 3AE UK

**\*\*\*** +44(0)191 490 1736

sales@tridentuk.com

www.tridentuk.com

Style & Colour

Orbit - Black

Orbit - Red

Compass - Black/Red

Ladies Eclipse - Black

**Dry Launching Trousers** 

Zip Choice (Not Required For Dry Launching Trs):

Front Zip

Back Zip

Seal Choice (Not Required For Dry Launching Trs):

Neoprene Seals

**Latex Seals** 

Optional Extras:

Cargo Pocket (fitted to left leg)

Arm Pocket (fitted to left arm)

Fly Zip

Spray Deck Skirt

M2M Fleece

Latex Ankle Seals

# DRYSUIT MADE TO MEASURE FORM