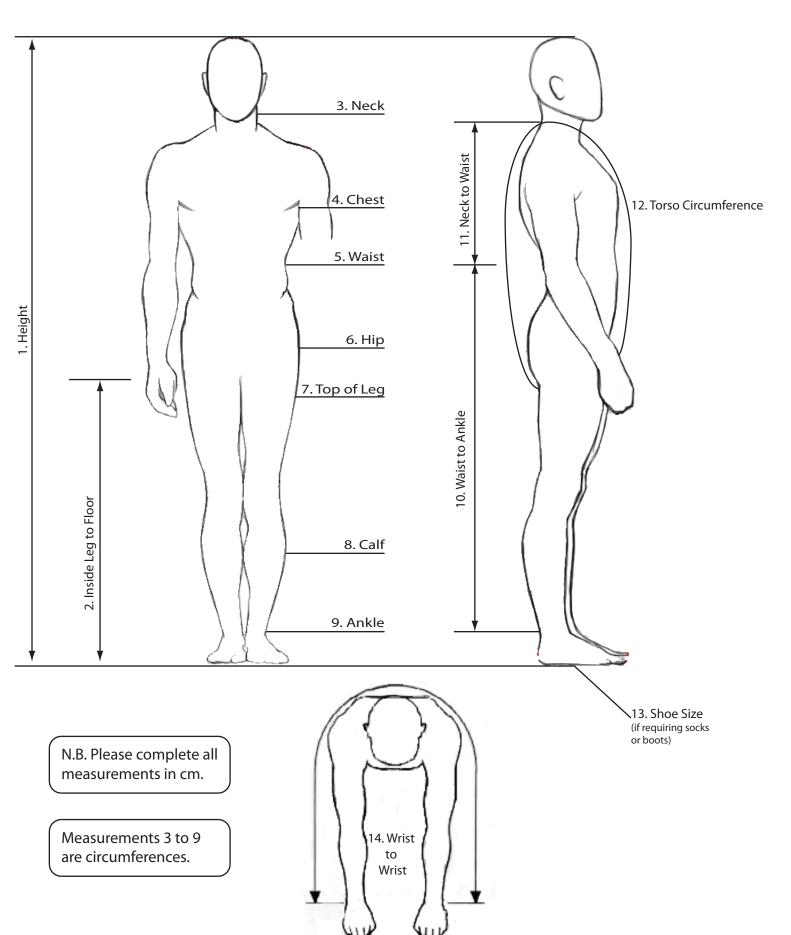

eeks for manufacture, if you need your drysuit quicker than this then please give us a call and we will see what we can do.



The Yacht & Dinghy Shop on the Web

Trident Quay South Shore Road Gateshead NE8 3AE UK



+44(0)191 490 1736



sales@tridentuk.com



www.tridentuk.com

### Style & Colour

Orbit - Black

Orbit - Red

Compass - Black/Red

Ladies Eclipse - Black

**Dry Launching Trousers** 

Zip Choice (Not Required For Dry Launching Trs):

Front Zip

Back Zip

Seal Choice (Not Required For Dry Launching Trs):

Neoprene Seals

**Latex Seals** 

#### Optional Extras:

Cargo Pocket (fitted to left leg)

Arm Pocket (fitted to left arm)

Fly Zip

Spray Deck Skirt

M2M Fleece

Hard Soled Boots

Latex Ankle Seals

# **Made to Measure Drysuit Form**



The Yacht & Dinghy Shop on the Web



Page 2

TridentUK Made to measure Drysuit form

Apr'14